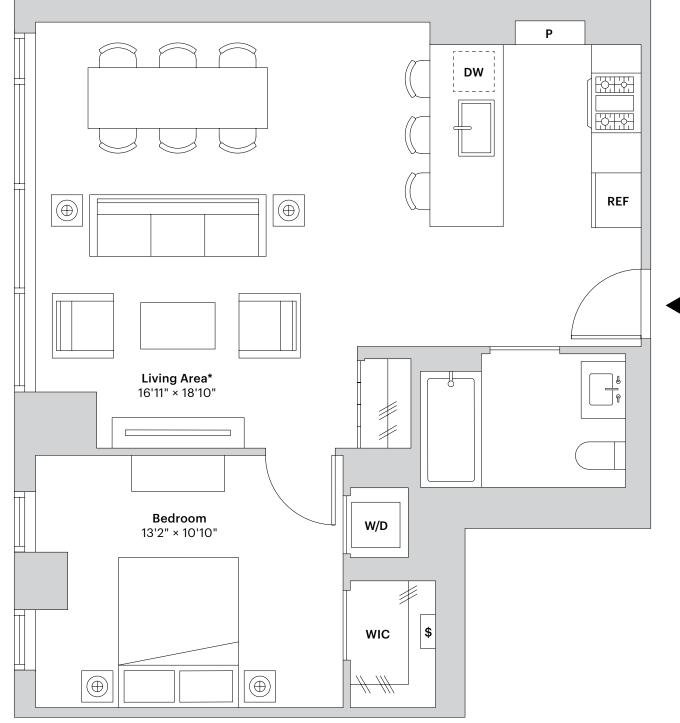

Floors 45-PH4 1 Bedroom 1 Bathroom

3elevennyc.com

311 11th Avenue New York, NY 10001 leasing@3elevennyc.com 212 880 0311

\*Living Area dimensions for floors 45-56 are 16'11" × 18'4"

# **3ELEVEN**

- Six-inch wide-plank white oak floors
- Solar shades in all major rooms
- In-residence washer and dryer
- Walk-in closet w/ personal safe
- Individually controlled central heating and cooling
- Dining area
- Caesarstone countertop and backsplash
- Stainless steel counter-depth refrigerators with ice makers
- Stainless-steel gas range
- Bosch panelized dishwasher
- Kitchen island with counter seating
- Bathroom custom vanities with Caesarstone countertops
- Bathroom full height custom medicine cabinets
- Full-height mirror and integral medicine lockboxes